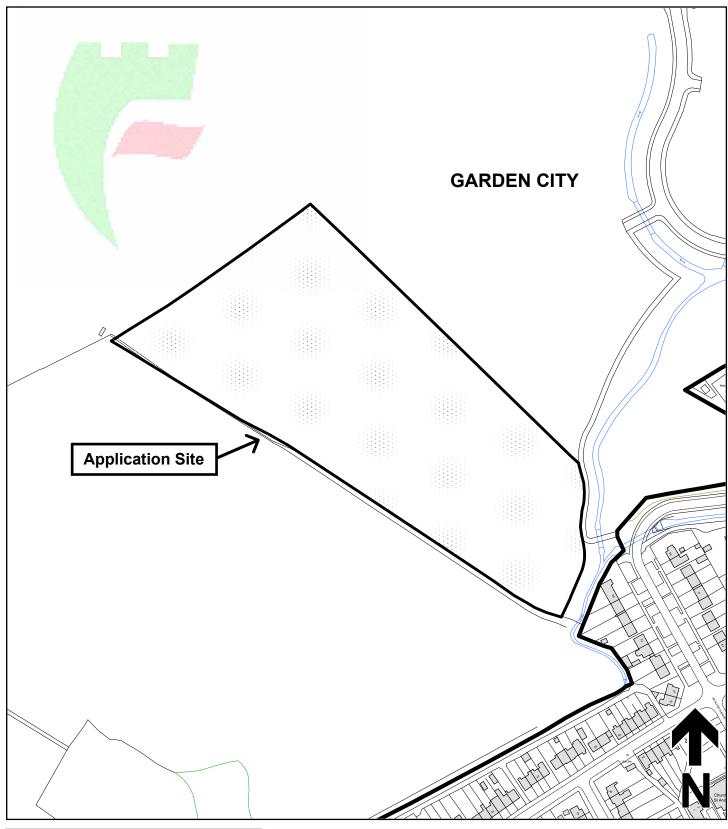

## Legend

Planning Application Site

Adopted Flintshire Unitary Development Plan Settlement Boundary This plan is based on Ordnance Survey Material with the permission of the Controller of Her Majesty's Stationery Office. © Crown Copyright Unauthorised reproduction infringes Crown Copyright and may lead to prosecution or civil proceedings. Licence number: 100023386.
Flintshire County Council, 2022.

Map Scale 1:2500

OS Map ref

Planning Application RES/000071/23

SJ 3269